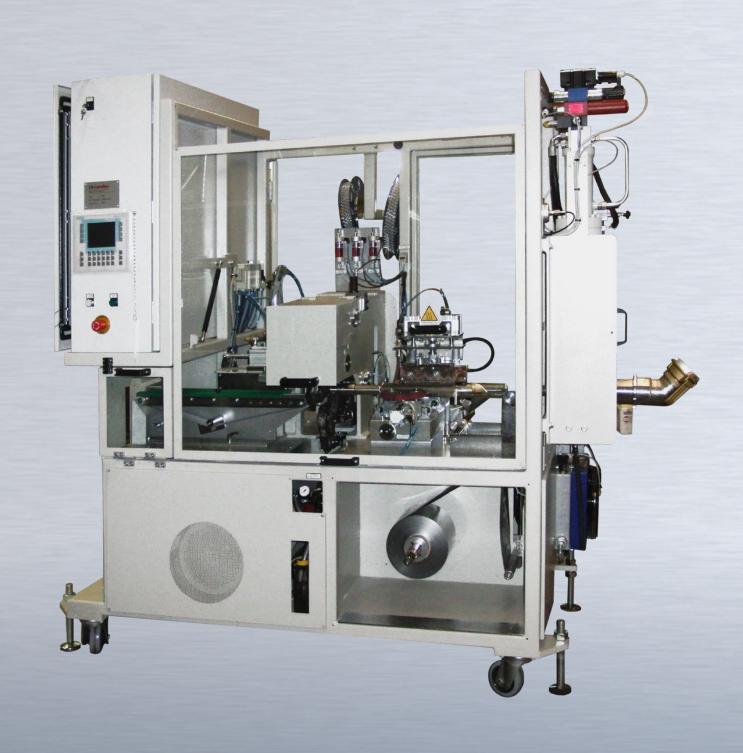

## SLM - SAUSAGE FORMING AND FILLING MACHINE

## **BASE VERSION**

- Production capacity: 30/32 sausages per minute of 310 ml each
- Designed for sausages of 49 mm diameter
- Support for foil on reel (reel of app. 1500 linear meters)
- Station for filling and heat sealing of the tubular foil
- Station for closing the sausages by means of clips

- Version for flat or round clips
- Clip lubrifier in order to avoid sausage breaking
- Foil feed control and automatic stop in case of foil rupture
- · Electronically operated by means of PLC
- Safety guards corresponding to the current safety regulations

## **OPTIONS**

- Sausages production with different diameters
- Wet parts in AISI 304 (1.4301) stainless steel
- Dosing unit with hydraulic power pack

and automatic volume adjustment

- Static mixer inside the filling nozzle
- Supporting wheels
- Modem installation