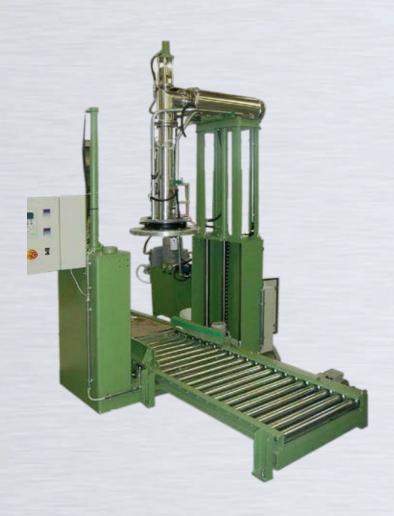

### DRUMS FILLING MACHINE TYPE *RF180*

MIXING FILLING PACKAGING

we do it

### DRUMS FILLING MACHINE TYPE *RF180*

### **BASE VERSION**

- Scale
- Empty drums conveyor for two drums
- Manually moving system
- Filling station with hermetic filling nozzle closing system

- Filled drums conveyor for two drums
- Roll free
- Separated electric power pack
- Electrical protection IP54
- PLC-operated

### **OPTIONS**

- Explosion-proof version
- Cover to close the drum and nitrogen purge before filling
- Conveyor with automatic moving system

- Filling under vacuum
- Welded closing system
- Wet parts in AISI 304