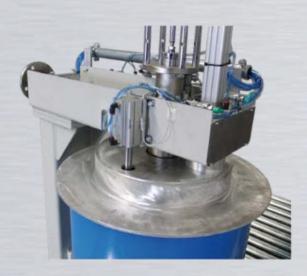

### **SPECIAL VERSION-** For high viscosity products

- Filling station nozzle with material cutter device
- Drums proportional lowering system

# tusello<sup>®</sup>

SPECIAL VERSION- For high viscosity products

• Horizontal drum filling without flexible pipe type RFH