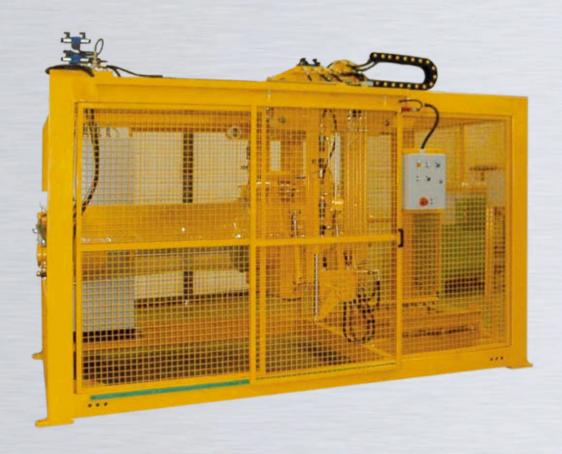

### DRUMS FILLING MACHINE TYPE *RF180*

### **SPECIAL VERSION-** For high viscosity products

- Filling station nozzle with material cutter device
- Drums proportional lowering system