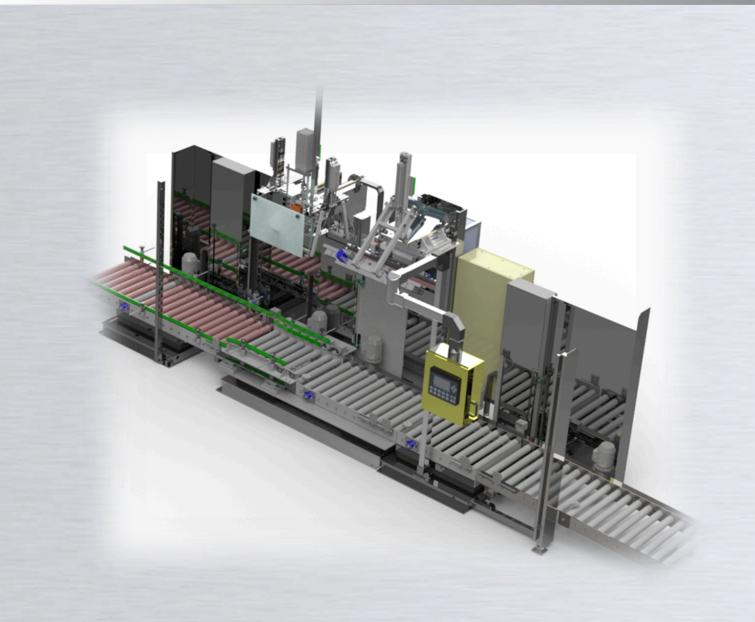

### DRUMS FILLING MACHINE TYPE *RF180*

MIXING FILLING PACKAGING

we do it

### DRUMS FILLING MACHINE TYPE *RF180*

### **BASE VERSION**

- Scale
- Empty drums conveyor for two drums
- Manually moving system
- Filling station with hermetic filling nozzle closing system

- Filled drums conveyor for two drums
- Roll free
- Separated electric power pack
- Electrical protection IP54
- PLC-operated

### **OPTIONS**

- Explosion-proof version
- Cover to close the drum and nitrogen purge before filling
- Conveyor with automatic moving system

- Filling under vacuum
- Welded closing system
- Wet parts in AISI 304