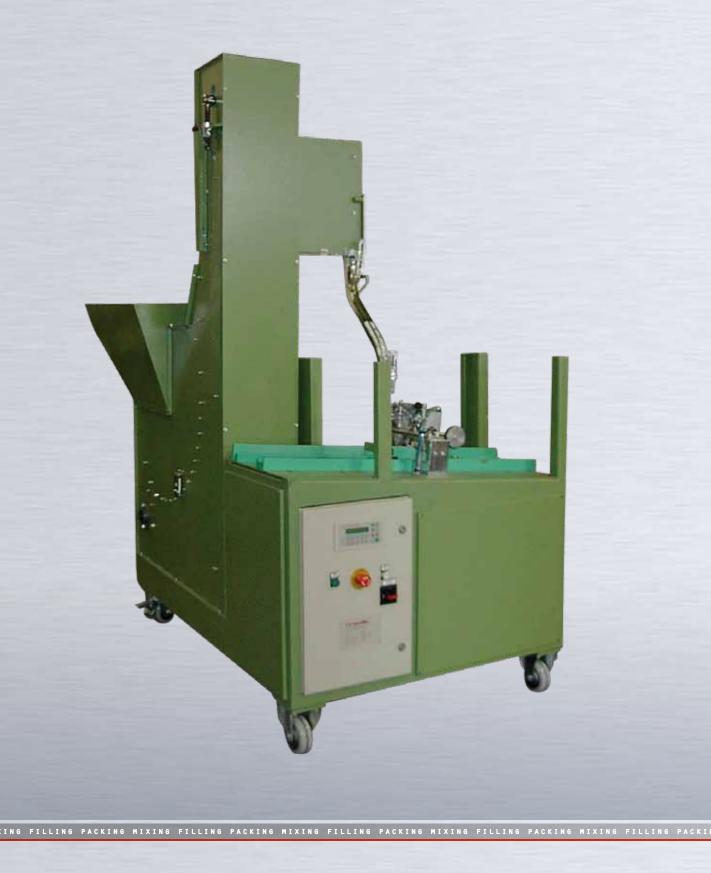

## AUTOMATIC CLOSING SYSTEM FOR CARTRIDGES TYPE ADC

#### **BASE VERSION**

- Designed for closing 310 ml cartridges
- Pneumatically operated
- Chute conveyor for cartridges
- Plunger selection with magazine
- Plunger insertion station
- Output capacity: 20 pieces per minute
- Safety guards corresponding to current safety regulations

#### **OPTIONS**

- Foreseen also for using 400 ml cartridges
- Electronically operated by means of PLC
- Special finish for waxed cartridges
- Plunger lubrication device

- Checking device for plunger position inside the cartridge
- Cartridge rotating device for ink-jet printer
- Supporting wheels