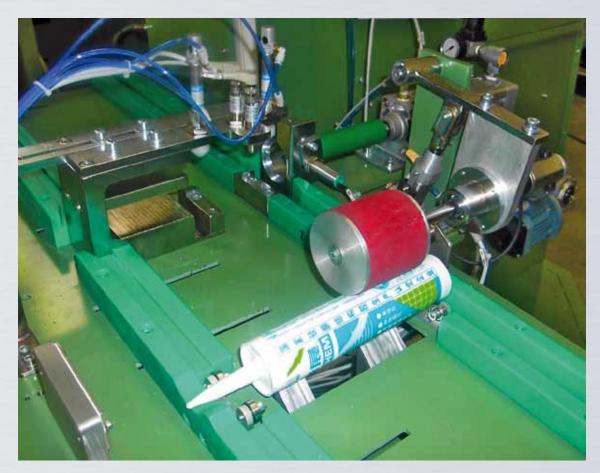

# () tusello

## AUTOMATIC CLOSING SYSTEM FOR CARTRIDGES TYPE ADC



## AUTOMATIC CLOSING SYSTEM FOR CARTRIDGES TYPE ADC

#### **BASE VERSION**

- Designed for closing 310 ml cartridges
- Pneumatically operated
- Chute conveyor for cartridges
- Plunger selection with magazine
- Plunger insertion station
- Output capacity: 20 pieces per minute
- Safety guards corresponding to current safety regulations

#### **OPTIONS**

- Foreseen also for using 400 ml cartridges
- Electronically operated by means of PLC
- Special finish for waxed cartridges
- Plunger lubrication device

- Checking device for plunger position inside the cartridge
- Cartridge rotating device for ink-jet printer
- Supporting wheels



### Rotating system for ink-jet printer