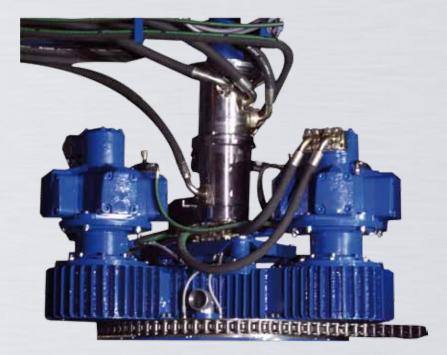

## TMD/LP PLANETARY MIXER



## TMD/LP PLANETARY MIXER

## **BASE VERSION**

- · Planetary system hydraulically driven
- Central shaft and two high speed eccentric shafts with hydraulic drive
- Separate hydraulic transmission for each shaft
- Adjustable and reversible speed of mixing shafts and planetary system
- Mixing tools type and quantity upon request

- Temperature probe
- · Hydraulic vessel locking system
- Separated hydraulic and electric power packs
- Suitable for vacuum
- · Electrical protection IP54
- PLC-operated

## **OPTIONS**

- · Explosion-proof version
- Separated hydraulic and electric power packs
- Special seals and bearings for temperature up to 200°C or pressure up to 4-6 bar.
- Semi or fully automatic supply system for raw materials
- Modem installation



Hydraulic transmission