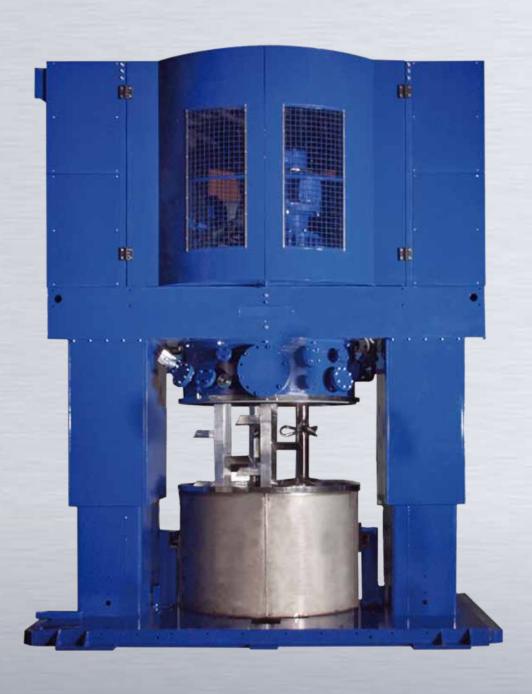

## TMD/LP PLANETARY MIXER

## **BASE VERSION**

- · Planetary system hydraulically driven
- Central shaft and two high speed eccentric shafts with hydraulic drive
- Separate hydraulic transmission for each shaft
- Adjustable and reversible speed of mixing shafts and planetary system
- Mixing tools type and quantity upon request

- Temperature probe
- · Hydraulic vessel locking system
- Separated hydraulic and electric power packs
- Suitable for vacuum
- · Electrical protection IP54
- PLC-operated