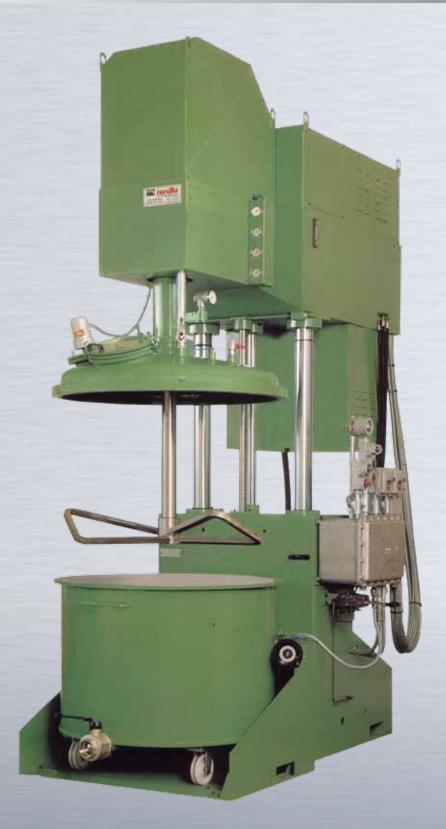

## TBM BUTTERFLY MIXER

## **BASE VERSION**

- Slow speed mixer with central shaft equipped with butterfly mixing tool
- · Hydraulic transmission
- Adjustable speed
- Possibility to lift/lower the butterfly tool during mixing
- Hydraulic and electric power packs installed on board
- Manual locking of the vessel by means of belt
- Electrical protection: IP54
- PLC-operated