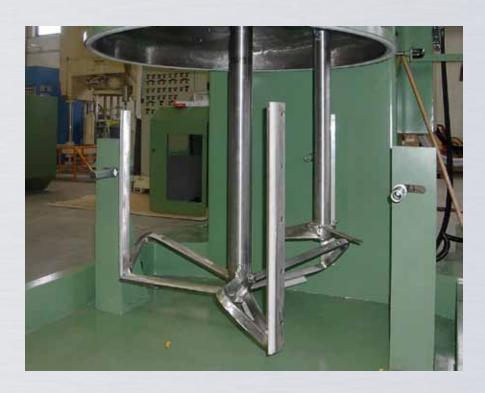

## **BASE VERSION**

- Slow speed mixer with central shaft equipped with butterfly mixing tool
- · Hydraulic transmission
- Adjustable speed
- Possibility to lift/lower the butterfly tool during mixing
- Hydraulic and electric power packs installed on board
- Manual locking of the vessel by means of belt
- Electrical protection: IP54
- PLC-operated