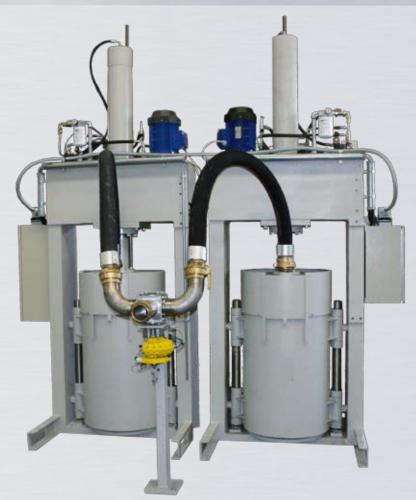

### **OPTIONS**

- More rugged construction for high products viscosity with extrusion force up to 100T
- Possibility of connecting a volumetric dosing unit

- Hydraulic operation
- Drum reinforcing corset necessary for pressures above 6 bar
- Safety guards corresponding to current safety regulations
- Possibility to connect together two drum presses with a 2/3 way valve for a constant feeding with semi-automatic or fully automatic version

Double drum press with 2/3 way valve