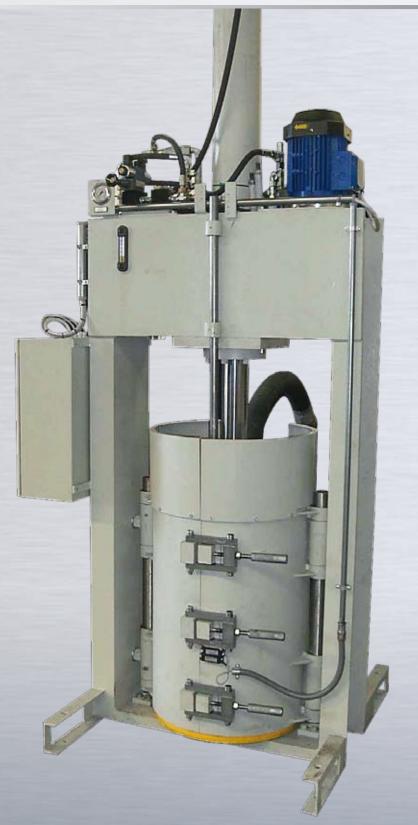

## DRUM PRESS TYPE FS 180 (35T)

#### **BASE VERSION**

- Extruding force 35T
- Drum extrusion from top by means of a 3" flexible hose
- Designed for the extrusion of both smooth and/or corrugated drums

### **OPTIONS**

- More rugged construction for high products viscosity with extrusion force up to 100T
- Possibility of connecting a volumetric dosing unit

- Hydraulic operation
- Drum reinforcing corset necessary for pressures above 6 bar
- Safety guards corresponding to current safety regulations
- Possibility to connect together two drum presses with a 2/3 way valve for a constant feeding with semi-automatic or fully automatic version